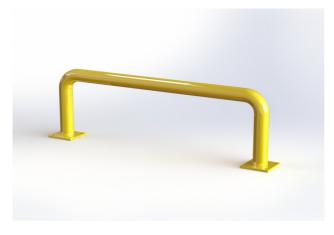

## Straight arched barrier - DP LGOR01

**PROPERTIES:** 

**Material:** steel **Colour:** yellow

Handling equipment: manual handling equipment

Impact resistance: basic

**Diameter:** 60 mm **Length:** 1000 mm **Height:** 300 mm

**Foot dimension:** 120 × 120 × 10 mm

Wall thickness: 3 mm

Weight: 8 kg

Surface treatment: powder paint

Suitable use: indoor and outdoor areas

## PRODUCT DESCRIPTION:

Straight arched barrier is made of S235 steel. Surface treatment is solved with powder paint. Yellow traffic colour RAL1023 increases the visibility of the barrier and warns of obstacles, which contributes to greater safety. The steel feet of the barrier are made of 10 mm thick sheets. Fixing holes  $\emptyset$  14 mm.